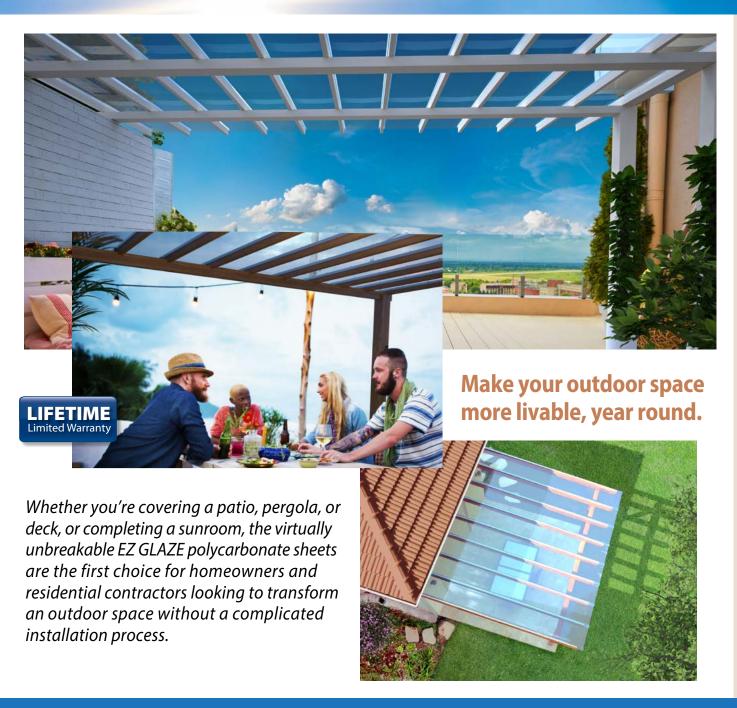

## EZ GLAZE

**POLYCARBONATE PANEL** 

Make your outdoor space more livable. Year round.

High-end, professional-grade roofing panels are EZ to install!

Build better outdoor living spaces for you and your family, rain or shine, by installing EZ GLAZE, a premium covering solution for residential roofing projects.

# EZGLAZE<sup>TM</sup> POLYCARBONATE PANEL

3X thicker than our SUNTUF panels, these polycarbonate panels offer the visibilty and sleek look of glass at less than half the weight. The edge corrugation easily overlaps rafters and connects to the supporting structure.

### Better outdoor living. Rain or Shine.

Premium-performing panel, virtually unbreakable

Blocks 99.9% of UV rays

Optically clear with an elegant aesthetic

Long-term weather & hail resistance

Easy installation