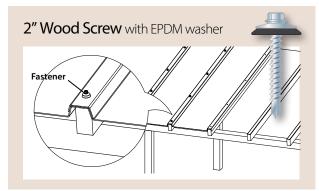

#### **REQUIRED ACCESSORIES**

Backed by a Lifetime Limited Warranty

# EZGLAZE<sup>TM</sup> POLYCARBONATE PANEL

3X thicker than our SUNTUF panels, these polycarbonate panels offer the visibilty and sleek look of glass at less than half the weight. The edge corrugation easily overlaps rafters and connects to the supporting structure.

Innovative panel design can be installed directly to rafters on 24 inch centers or over purlins as required.

For more information, installation instructions and videos, scan the QR code, or visit: www.palram.com/us/ezglaze