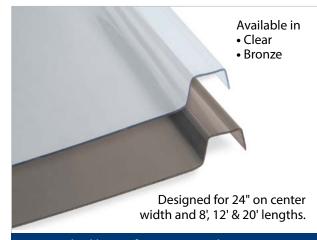

# EZGLAZE<sup>TM</sup> POLYCARBONATE PANEL

3X thicker than our SUNTUF panels, these polycarbonate panels offer the visibilty and sleek look of glass at less than half the weight. The edge corrugation easily overlaps rafters and connects to the supporting structure.

Innovative panel design can be installed directly to rafters on 24 inch centers or over purlins as required.

For more information, installation instructions and videos, scan the QR code, or visit: www.palram.com/us/ezglaze