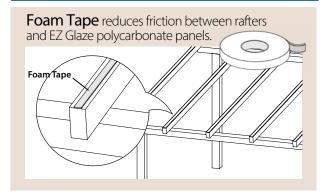

#### **REQUIRED ACCESSORIES**

Backed by a Lifetime Limited Warranty

# EZGLAZE<sup>TM</sup> POLYCARBONATE PANEL

3X thicker than our SUNTUF panels, these polycarbonate panels offer the visibilty and sleek look of glass at less than half the weight. The edge corrugation easily overlaps rafters and connects to the supporting structure.

Innovative panel design can be installed directly to rafters on 24 inch centers or over purlins as required.

For more information, installation instructions and videos, scan the QR code, or visit: www.palram.com/us/ezglaze