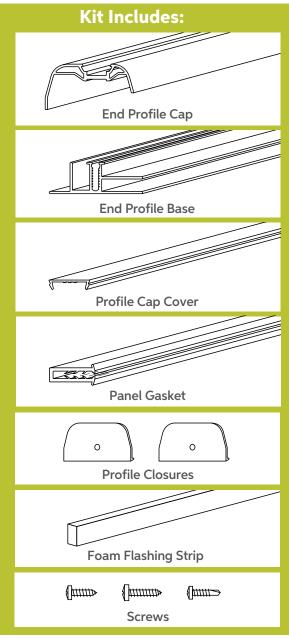

pect any or al the sheets involved and the installation site itself while the sheets are still in their original

## SUNSCAPE system components are available in 8, 10 and 12 foot lengths.

**PART** 

### **SUNSCAPE®** Premium Roof Panels





Here's how to calculate how many of each SUNSCAPE® component you'll need:

#### SUNSCAPE® Premium Roof Panels

QUANTITY: Width of roof in feet, divided by 2

SUNSCAPE® Inner Profile Kits

QUANTITY: Width of roof in feet, divided by 2, minus 1

**SUNSCAPE®** End Profile Kits

QUANTITY: 2 per roof

Note: Roof flashing is not included



**SUNSCAPE®** Inner Profile Kit







Detailed installation instructions are included inside all Inner and End Profile Kits. Instructions are provided in English, Spanish and French.



**SUNSCAPE®** End Profile Kit