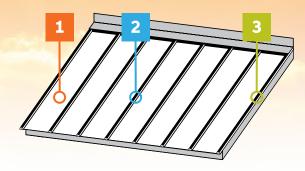

#### 3-Part System

Each of the 3 components sold separately and all need to be purchased to complete installation.

The SUNSCAPE Roof Covering System is designed to be installed by anyone who is handy with tools. It's recommended that two people work together as a team during installation - for both safety and ease of handling the different components.

## SUNSCAPE system components are available in 8, 10 and 12 foot lengths.

**PART** 

#### SUNSCAPE® Premium Roof Panels

QUANTITY: Width of roof in feet, divided by 2

SUNSCAPE® Inner Profile Kits

QUANTITY: Width of roof in feet, divided by 2, minus 1

**SUNSCAPE®** End Profile Kits

QUANTITY: 2 per roof