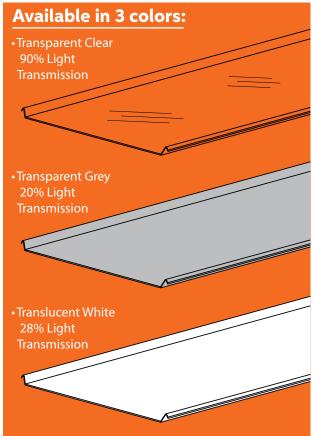

### **SUNSCAPE®** Premium Roof Panels

Here's how to calculate how many of each SUNSCAPE® component you'll need:

#### SUNSCAPE® Premium Roof Panels

QUANTITY: Width of roof in feet, divided by 2

SUNSCAPE® Inner Profile Kits

QUANTITY: Width of roof in feet, divided by 2, minus 1

**SUNSCAPE®** End Profile Kits

QUANTITY: 2 per roof