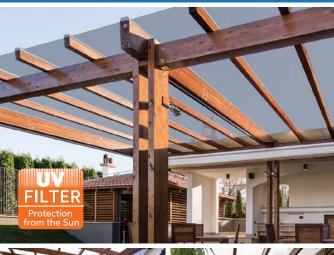

# SUNSCAPE

**ROOF COVERING SYSTEM** 

TRANSFORM YOUR **OUTDOOR LIVING SPACE!** 

Enjoy your patio, porch or deck, rain or shine, with Sunscape. This sleek, architectural roof design features a sophisticated, glass-like appearance, without the cost or weight. The 3-part system easily installs on an existing roof structure and includes virtually unbreakable polycarbonate panels and lightweight aluminum profiles with a durable anodized finish.

Sunscape<sup>®</sup> is a 3-part system of components that are installed on an existing roof structure. It is the modern solution for replacing the old-fashioned roof over your patio, deck or porch.