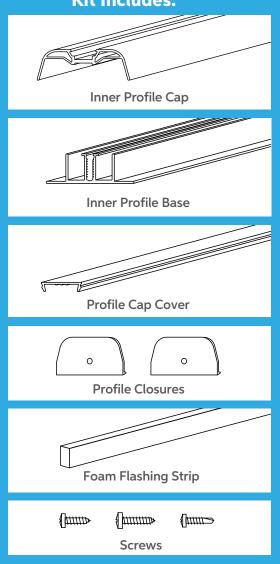

Note: Roof flashing is not included

**SUNSCAPE®** Inner Profile Kit

Detailed installation instructions are included inside all Inner and End Profile Kits. Instructions are provided in English, Spanish and French.